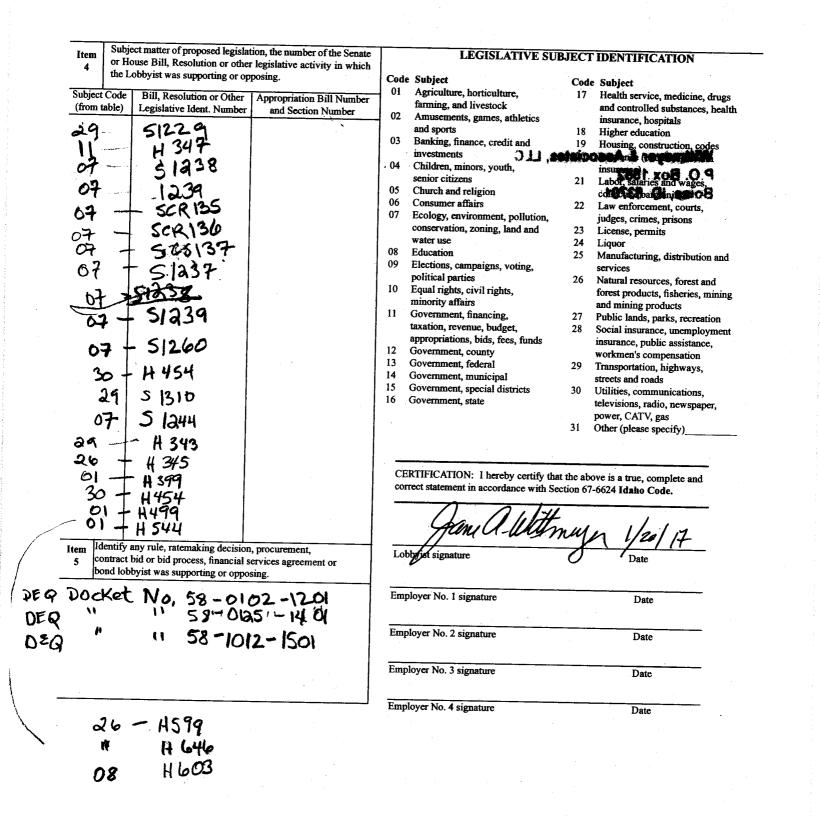

Van Vle<br>Clearwade<br>Riversid<br>alition of<br>O. Box 623                                 | et Paper Corre<br>2 Ave, Spot<br>Charter Sch<br>6, Boise, IP                                          | sane, WA 9920<br>ool families<br>83707 |
| INS<br>Who should file this form: A<br>Filing deadline: Annual repo<br>Executive L<br>TO BE FILED WITH:<br>Law<br>Se | TRUCTIONS<br>Any lobbyist registered<br>57-6617 Idaho Code<br>ort is due on January 31 | st.                             | 3<br>X. Mat<br>No. 1<br>LOI<br>CO<br>No. 2<br>No. 2<br>AC<br>No. 3 | Van Vie<br>Clearwale<br>Rivarsid<br>alition of<br>Box 623<br>Go Tom<br>& IPC 1760<br>Suzanne | et Papen Corre<br>e Ave., Spok<br>charter Sch<br>b, Boise, ID<br>Leclaire<br>DE. Trent Ave<br>schmidt | sane, WA 9920                          |

100



|                                 | 1/2014                               |