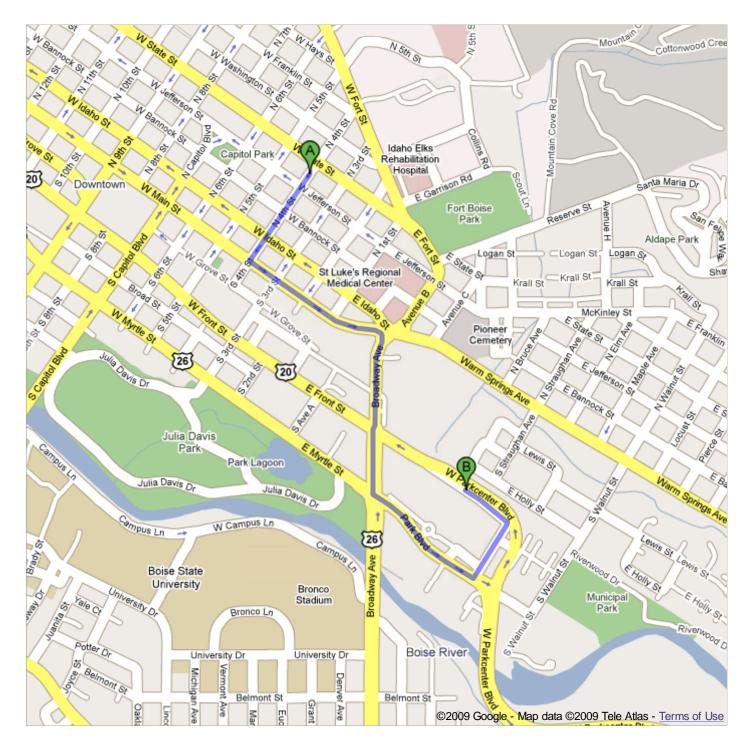

## Directions to 701 Morrison Knudsen Plaza Ln, Boise, ID 83712

**1.4 mi** – about **6 mins** 

|            | 1.  | Head southwest on N 4th St toward W Jefferson St<br>About 1 min                             | go 0.2 mi<br>total 0.2 mi |
|------------|-----|---------------------------------------------------------------------------------------------|---------------------------|
| ኅ          | 2.  | Turn left at W Main St About 1 min                                                          | go 0.3 mi<br>total 0.5 mi |
| Ļ          | 3.  | Turn <b>right</b> at <b>Broadway Ave</b> About 2 mins                                       | go 0.4 mi<br>total 0.9 mi |
| ኅ          | 4.  | Turn left at E Myrtle St/E Park Blvd/US-20/US-26 Continue to follow E Park Blvd About 1 min | go 0.3 mi<br>total 1.2 mi |
| ኅ          | 5.  | Turn left at E Morrison Knudsen Plaza Dr<br>About 1 min                                     | go 0.3 mi<br>total 1.4 mi |
| <b>B</b> 7 | '01 | Morrison Knudsen Plaza Ln, Boise, ID 83712                                                  |                           |